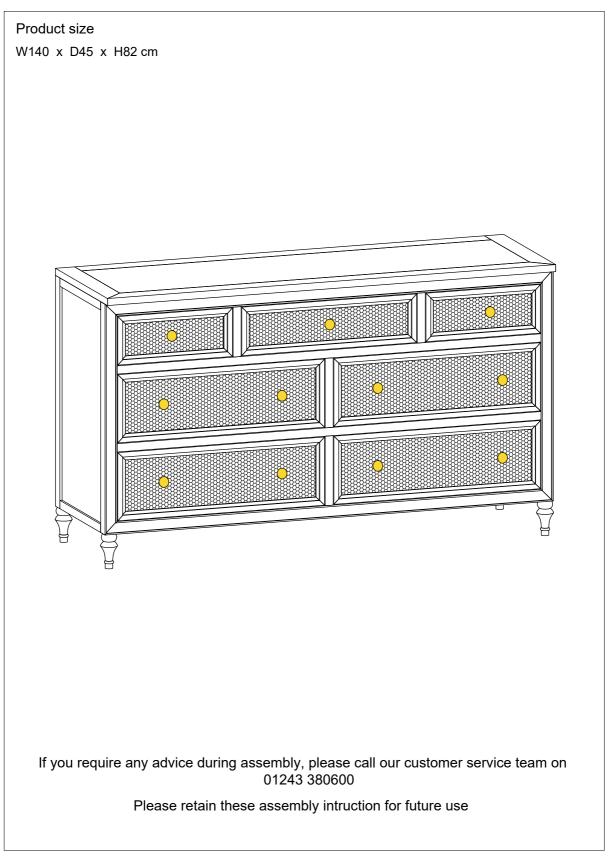

#### Vintage Rattan 7 Drawer Wide Chest - Assembly Instruction

#### Before you start

Thank you for purchasing this Vintage Warm 7 Drawer Wide Chest.

Please read these instructions fully prior to assembly to familiarise yourself with the various stages of construction. Carefully open all packs supplied and check the contents against the parts and fittings check list.