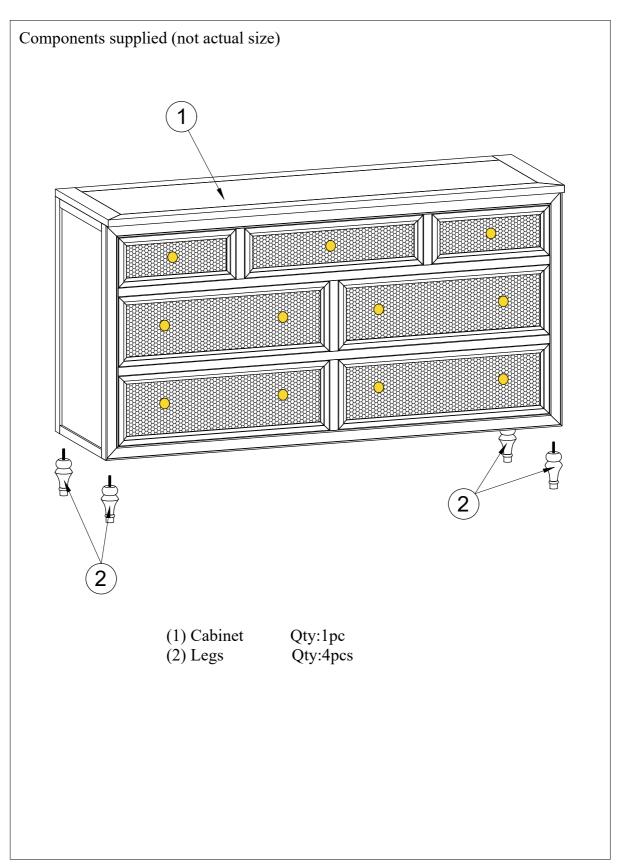

| Fixtures and fittings supplied (not actual size) |                                             |                                     |                     |
|--------------------------------------------------|---------------------------------------------|-------------------------------------|---------------------|
| (A): Plactic Anchors (Ø4x35mm) Qty:4pcs          | (B): Hanger Anti-Tip Kit (Ø4x35mm) Qty:4pcs | (C): Screw<br>(M4x35mm)<br>Qty:4pcs | mm 10 20 30         |
| (D): Screw (M4x15mm) Qty:4pcs                    | (E): Nylon Strap<br>Qty:2pcs                |                                     | 40 50 60 70 80      |
|                                                  |                                             |                                     | 90 100 110 120 1    |
|                                                  |                                             |                                     | 130 140 150 160 170 |
|                                                  |                                             |                                     | 180                 |