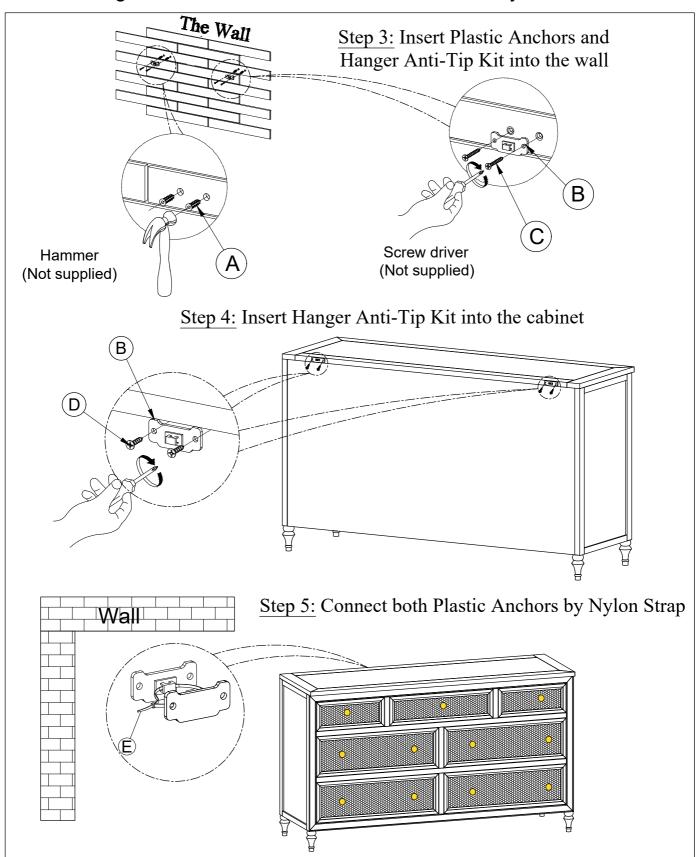

| Fixtures and fittings supplied (not actual size) |                                             |                                     |                     |
|--------------------------------------------------|---------------------------------------------|-------------------------------------|---------------------|
| (A): Plactic Anchors (Ø4x35mm) Qty:4pcs          | (B): Hanger Anti-Tip Kit (Ø4x35mm) Qty:4pcs | (C): Screw<br>(M4x35mm)<br>Qty:4pcs | mm 10 20 30         |
| (D): Screw (M4x15mm) Qty:4pcs                    | (E): Nylon Strap<br>Qty:2pcs                |                                     | 40 50 60 70 80      |
|                                                  |                                             |                                     | 90 100 110 120 1    |
|                                                  |                                             |                                     | 130 140 150 160 170 |
|                                                  |                                             |                                     | 180                 |