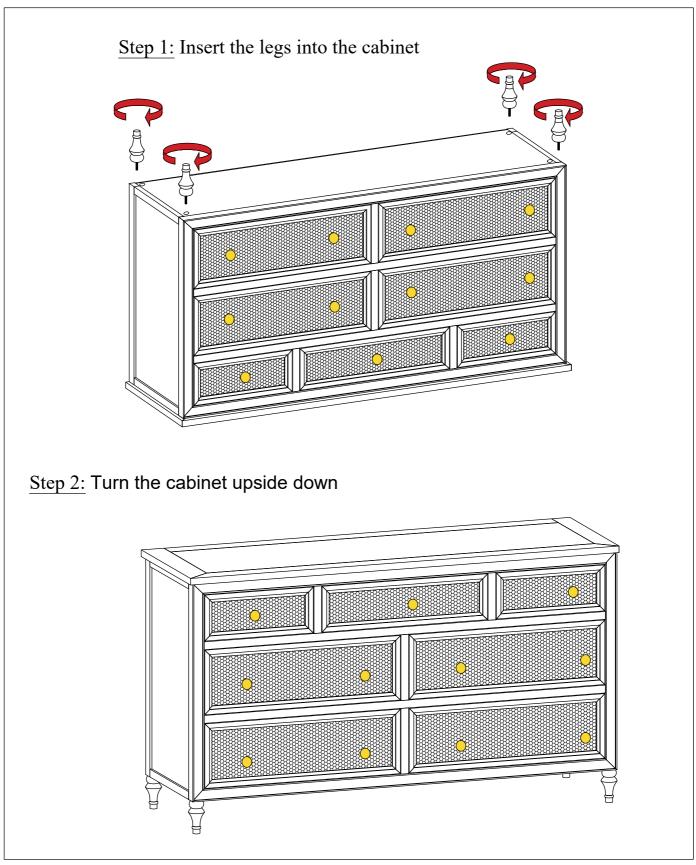

Number of people required to assemble One people to assemble the product and two people to lift in to position.

Neccessary tools

Missing parts or faulty products If you are missing any fixtures or fitting during assembly, or a part is unfortunately faulty please call our customer service team on 01243380600